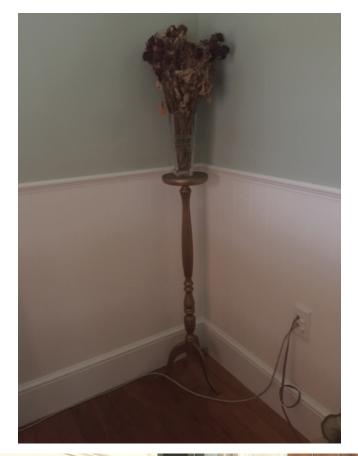

\$100 without bedding \$150 with bedding

Ceramic pot plant Stand -good condition

H -73, Diameter – 26

\$30

Occasional chair - good condition

\$50

2 Drawer Dresser with mirror – Good condition

H-780, w-700, D-375