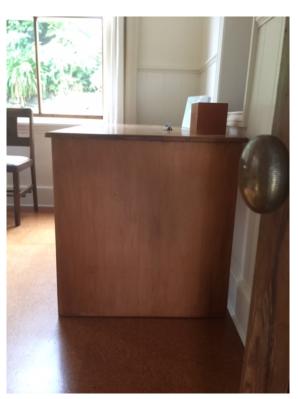

Brass Coal bucket \$50

Desk 5 drawers- good condition

H -770, D – 750, W- 1370

Small Desk – good condition

H-840, W- 820, D- 480 \$100

**Gold Pot plant stand** H – 100, Diameter -190 \$30

Wicker Rocking chair – Average condition