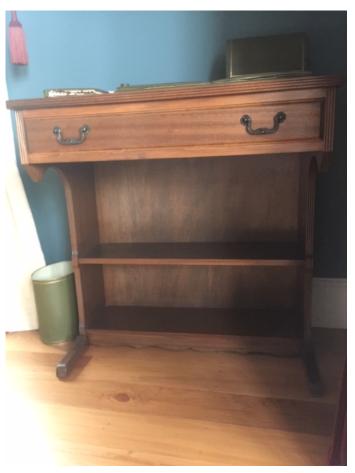

## Trundle Bed

With legs folded H -130, L-1830, w- 900

With mattress H- 270 \$75

Desk 4 drawers – reasonably good condition H-750, D-680, w- 1360 \$125

2 Drawer Dresser with mirror- Reasonably good condition