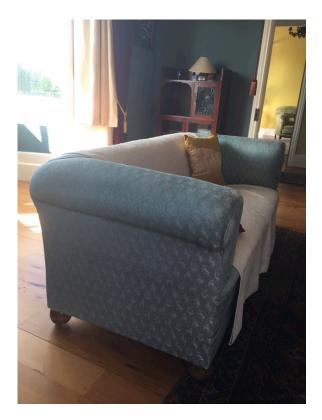

 $\label{eq:Gold leafed mirror} \textbf{Gold leafed mirror} - \text{average condition}$ 

H-550, W- 1150

Light blue Lounge suit- comfortable average condition

2-seater couch and two chairs

Maternity Chair - good condition