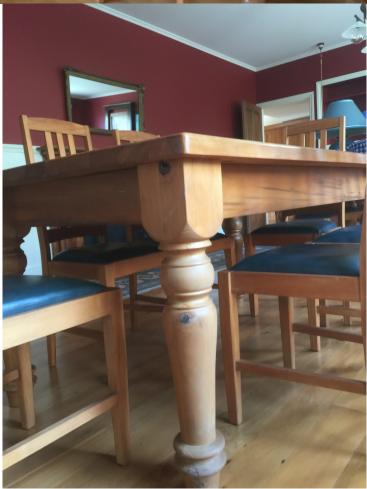

**Trolley** – Average condition vanish peeling off H- 790, W- 760, D-470

2 Rimu Dining tables and 12 chairs – Good condition

H-790, W- 980, L – 1580

Chairs \$50 each

Tables - \$300 each

Sideboard – Average condition H-910 w -1370 D- 510 \$100