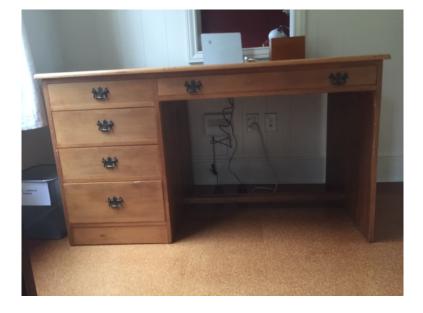

Brass Coal bucket \$50

Desk 5 drawers- good condition

H -770, D – 750, W- 1370

Small Desk – good condition

H-840, W- 820, D- 480 \$100

**Gold Pot plant stand** H – 100, Diameter -190 \$30

Wicker Rocking chair – Average condition