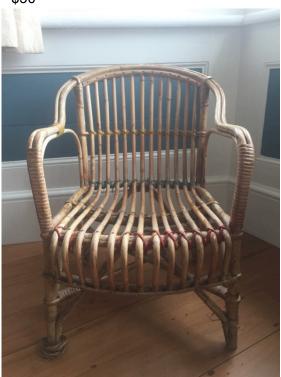

\$100

Occasional Table - good condition

W-910, D-600, H-730

2 x lead light Cabinets - average condition

H -1040, W- 465, D-485

Cane Chair – average condition

\$30

\$50 each