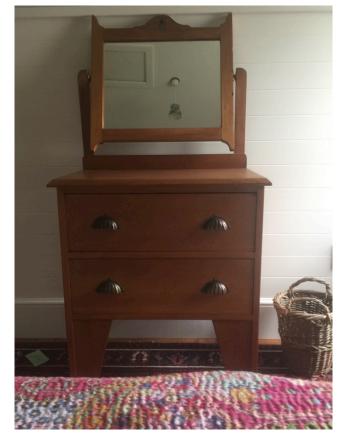

\$100 without bedding \$150 with bedding

Ceramic pot plant Stand -good condition

H -73, Diameter – 26

\$30

Occasional chair - good condition

\$50

2 Drawer Dresser with mirror – Good condition

H-780, w-700, D-375

Bedside cabinet – average condition top has a crack

H-750,W-380, D -430

\$40

**Bedside table** H-480, D-480, W -470 \$30