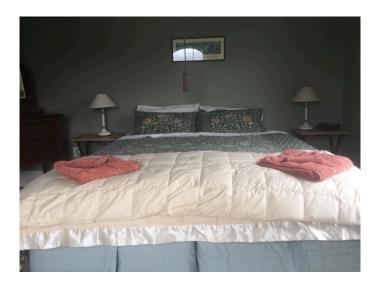

## Super King Bed with head boards- good condition with or without bedding

H -560, W-1880, D -1920

\$100 without linen, with bedding \$150

**King size bed**- with or without bedding H -610, W-1620, D-1920