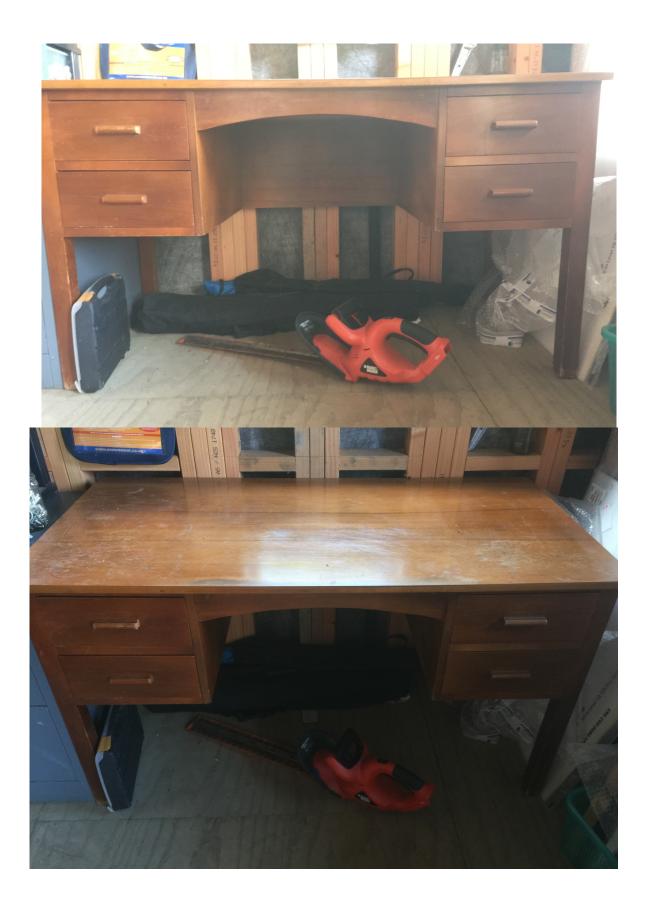

Brass Coal bucket \$50

Desk 5 drawers- good condition

H -770, D – 750, W- 1370

Small Desk – good condition

H-840, W- 820, D- 480 \$100

**Gold Pot plant stand** H – 100, Diameter -190 \$30

Wicker Rocking chair – Average condition