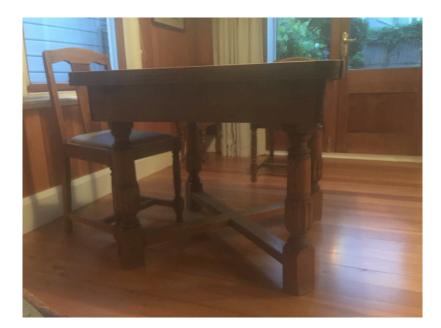

## Oak extendable dining tables and 4 Chairs – Average condition

Not extended H W-910, D – 910 H- 750

Extended- W- 1590 Table \$100, Chairs \$25 each

Fireside Chair – average condition

\$30

2 single beds- bed ends in good condition mattresses old