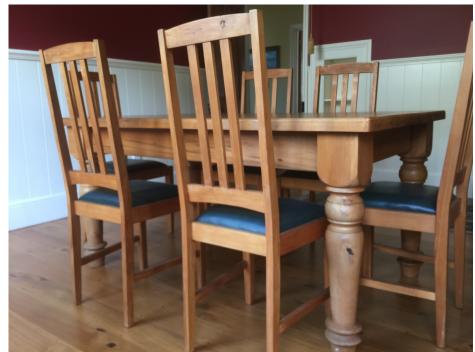

**Trolley** – Average condition vanish peeling off H- 790, W- 760, D-470

2 Rimu Dining tables and 12 chairs – Good condition

H-790, W- 980, L – 1580

Chairs \$50 each

Tables - \$300 each

Sideboard – Average condition H-910 w -1370 D- 510 \$100