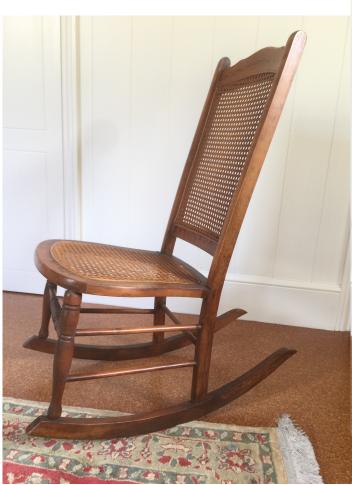

Brass Coal bucket \$50

Desk 5 drawers- good condition

H -770, D – 750, W- 1370

Small Desk – good condition

H-840, W- 820, D- 480 \$100

**Gold Pot plant stand** H – 100, Diameter -190 \$30

Wicker Rocking chair – Average condition