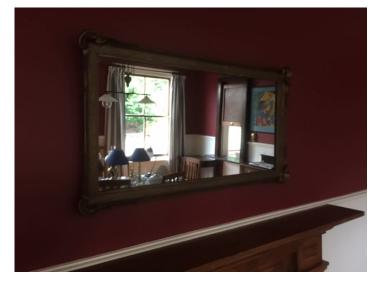

 $\label{eq:Gold leafed mirror} \textbf{Gold leafed mirror} - \text{average condition}$ 

H-550, W- 1150

Light blue Lounge suit- comfortable average condition

2-seater couch and two chairs

Maternity Chair - good condition