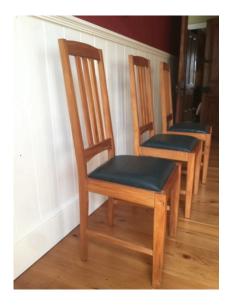

**Trolley** – Average condition vanish peeling off H- 790, W- 760, D-470

2 Rimu Dining tables and 12 chairs – Good condition

H-790, W- 980, L – 1580

Chairs \$50 each

Tables - \$300 each

Sideboard – Average condition H-910 w -1370 D- 510 \$100