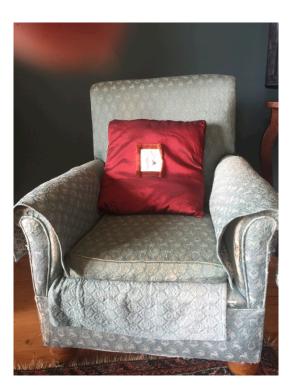

 $\label{eq:Gold leafed mirror} \textbf{Gold leafed mirror} - \text{average condition}$ 

H-550, W- 1150

Light blue Lounge suit- comfortable average condition

2-seater couch and two chairs

Maternity Chair - good condition