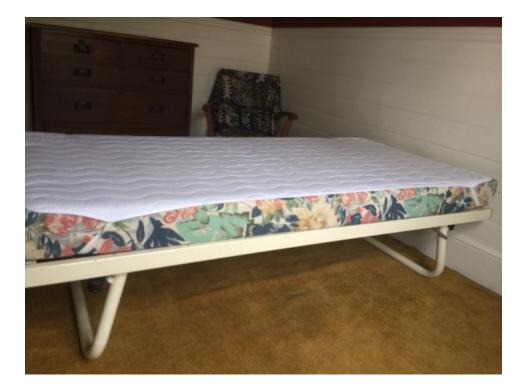

## Trundle Bed

With legs folded H -130, L-1830, w- 900

With mattress H- 270 \$75

Desk 4 drawers – reasonably good condition H-750, D-680, w- 1360 \$125

2 Drawer Dresser with mirror- Reasonably good condition