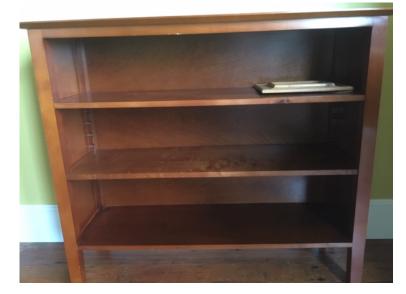

## Chest of drawers - 5 drawers - good condition

H -960, W-960, D -490

\$100

Book case adjustable shelves – good condition

H- 990, W- 1160, D- 350 top, shelves 310

Book Case – average condition H- 1300, w-200, L- 1000 \$50