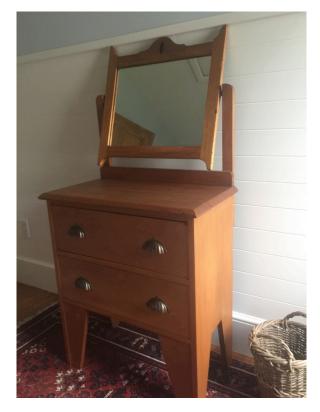

\$100 without bedding \$150 with bedding

Ceramic pot plant Stand -good condition

H -73, Diameter – 26

\$30

Occasional chair - good condition

\$50

2 Drawer Dresser with mirror – Good condition

H-780, w-700, D-375