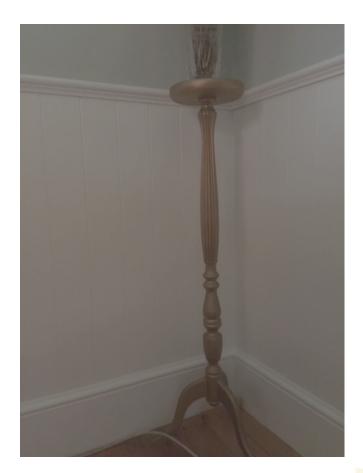

Hall Stand – good condition H-2000 W-1030 D-335

\$100

**Rimu Dutch Dresser** – Average condition Bottom H- 140 W-1230 D-480 Top H-120 W-1230 D-315 Total H -2160 \$200

Free standing Lamp

H- 1520 \$50

Coffee Table- good condition H -410 W-610 D- 300