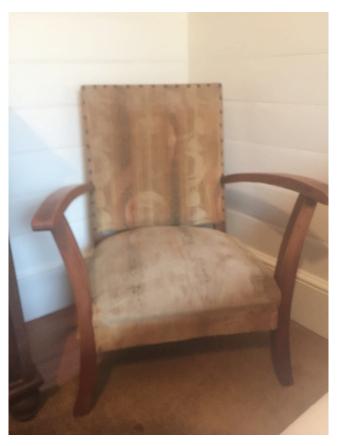

\$100 without bedding \$150 with bedding

Ceramic pot plant Stand -good condition

H -73, Diameter – 26

\$30

Occasional chair - good condition

\$50

2 Drawer Dresser with mirror – Good condition

H-780, w-700, D-375