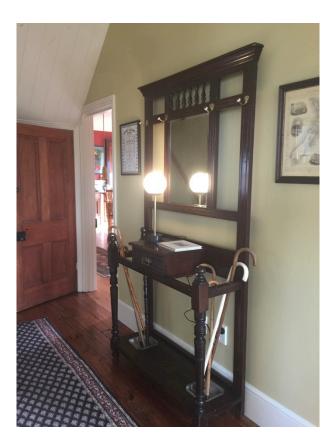

Hall Stand – good condition H-2000 W-1030 D-335

\$100

**Rimu Dutch Dresser** – Average condition Bottom H- 140 W-1230 D-480 Top H-120 W-1230 D-315 Total H -2160 \$200

Free standing Lamp

H- 1520 \$50

Coffee Table- good condition H -410 W-610 D- 300