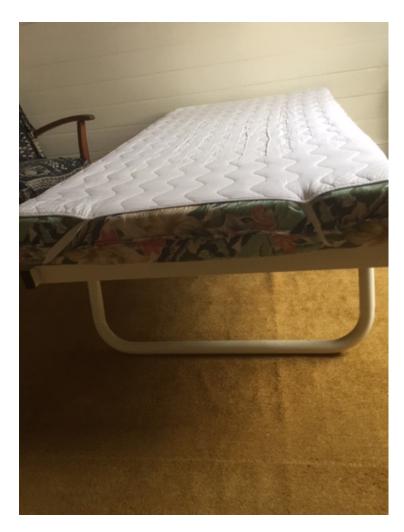

## Trundle Bed

With legs folded H -130, L-1830, w- 900

With mattress H- 270 \$75

Desk 4 drawers – reasonably good condition H-750, D-680, w- 1360 \$125

2 Drawer Dresser with mirror- Reasonably good condition