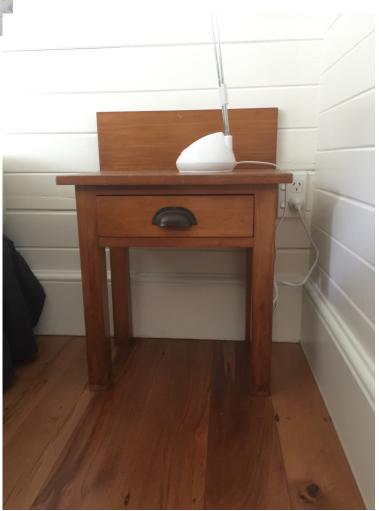

Bedside cabinet – average condition top has a crack

H-750,W-380, D -430

\$40

**Bedside table** H-480, D-480, W -470 \$30