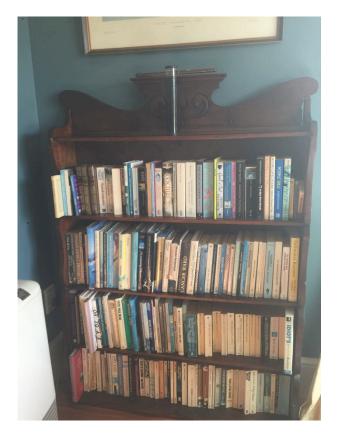

## Chest of drawers - 5 drawers - good condition

H -960, W-960, D -490

\$100

Book case adjustable shelves – good condition

H- 990, W- 1160, D- 350 top, shelves 310

Book Case – average condition H- 1300, w-200, L- 1000 \$50