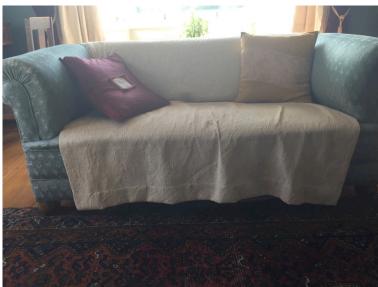

 $\label{eq:Gold leafed mirror} \textbf{Gold leafed mirror} - \text{average condition}$ 

H-550, W- 1150

Light blue Lounge suit- comfortable average condition

2-seater couch and two chairs

Maternity Chair - good condition