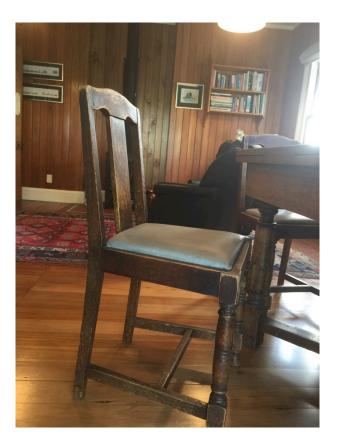

## Oak extendable dining tables and 4 Chairs – Average condition

Not extended H W-910, D – 910 H- 750

Extended- W- 1590 Table \$100, Chairs \$25 each

Fireside Chair – average condition

\$30

2 single beds- bed ends in good condition mattresses old