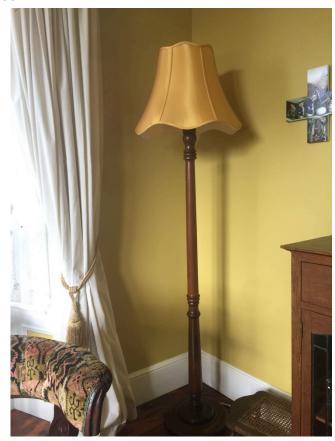

Hall Stand – good condition H-2000 W-1030 D-335

\$100

**Rimu Dutch Dresser** – Average condition Bottom H- 140 W-1230 D-480 Top H-120 W-1230 D-315 Total H -2160 \$200

Free standing Lamp

H- 1520 \$50

Coffee Table- good condition H -410 W-610 D- 300