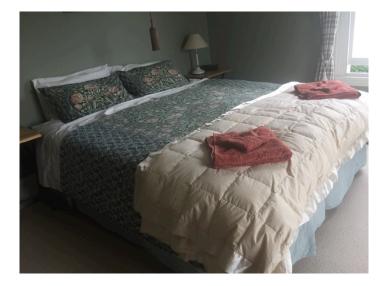

## Super King Bed with head boards- good condition with or without bedding

H -560, W-1880, D -1920

\$100 without linen, with bedding \$150

**King size bed**- with or without bedding H -610, W-1620, D-1920