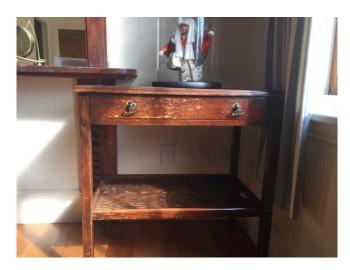

Bedside cabinet – average condition top has a crack

H-750,W-380, D -430

\$40

**Bedside table** H-480, D-480, W -470 \$30