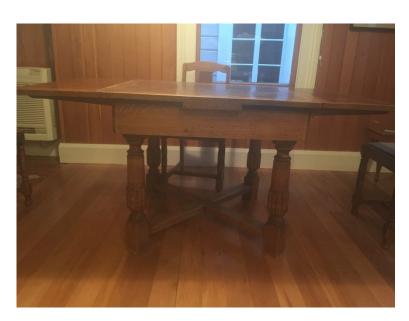

## Oak extendable dining tables and 4 Chairs – Average condition

Not extended H W-910, D – 910 H- 750

Extended- W- 1590 Table \$100, Chairs \$25 each

Fireside Chair – average condition

\$30

2 single beds- bed ends in good condition mattresses old