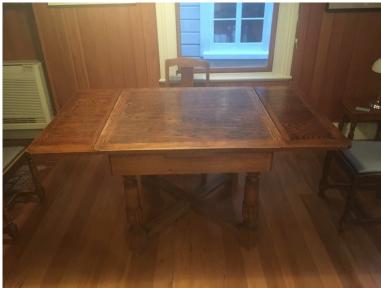

## Oak extendable dining tables and 4 Chairs – Average condition

Not extended H W-910, D – 910 H- 750

Extended- W- 1590 Table \$100, Chairs \$25 each

Fireside Chair – average condition

\$30

2 single beds- bed ends in good condition mattresses old