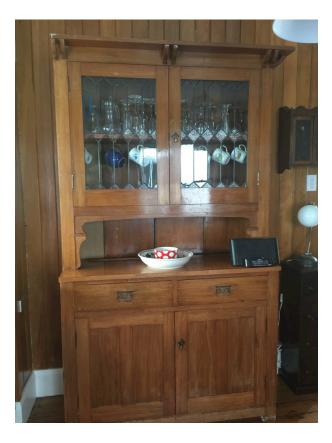

Hall Stand – good condition H-2000 W-1030 D-335

\$100

**Rimu Dutch Dresser** – Average condition Bottom H- 140 W-1230 D-480 Top H-120 W-1230 D-315 Total H -2160 \$200

Free standing Lamp

H- 1520 \$50

Coffee Table- good condition H -410 W-610 D- 300