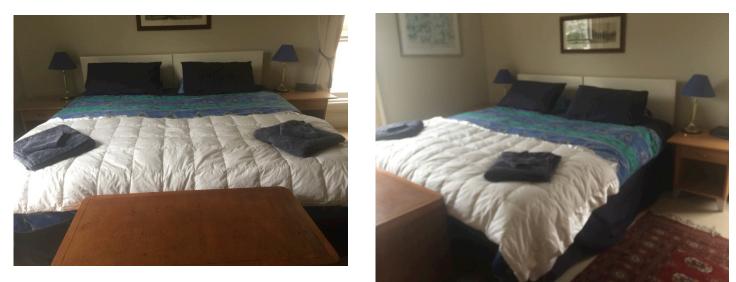

## Super King Bed with head boards- good condition with or without bedding

H -560, W-1880, D -1920

\$100 without linen, with bedding \$150

**King size bed**- with or without bedding H -610, W-1620, D-1920