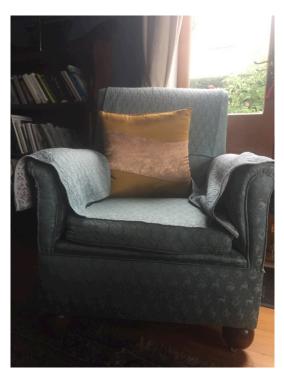

 $\label{eq:Gold leafed mirror} \textbf{Gold leafed mirror} - \text{average condition}$ 

H-550, W- 1150

Light blue Lounge suit- comfortable average condition

2-seater couch and two chairs

Maternity Chair - good condition