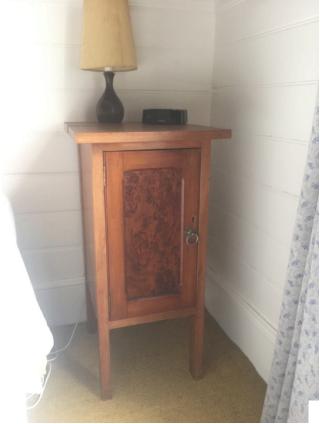

Bedside cabinet – average condition top has a crack

H-750,W-380, D -430

\$40

**Bedside table** H-480, D-480, W -470 \$30