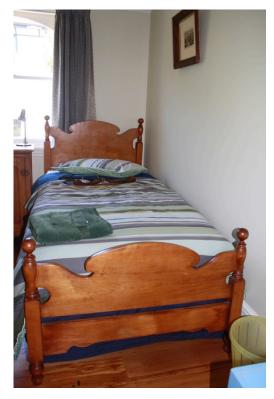

## Oak extendable dining tables and 4 Chairs – Average condition

Not extended H W-910, D – 910 H- 750

Extended- W- 1590 Table \$100, Chairs \$25 each

Fireside Chair – average condition

\$30

2 single beds- bed ends in good condition mattresses old