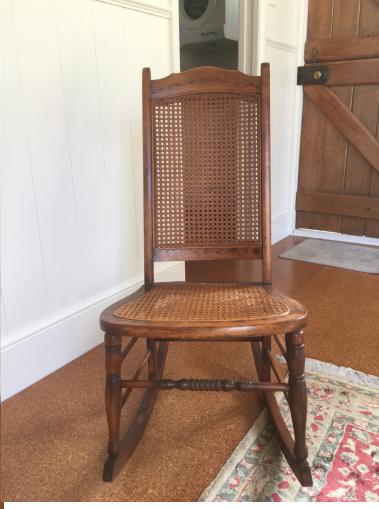

Brass Coal bucket \$50

Desk 5 drawers- good condition

H -770, D – 750, W- 1370

Small Desk – good condition

H-840, W- 820, D- 480 \$100

**Gold Pot plant stand** H – 100, Diameter -190 \$30

Wicker Rocking chair – Average condition