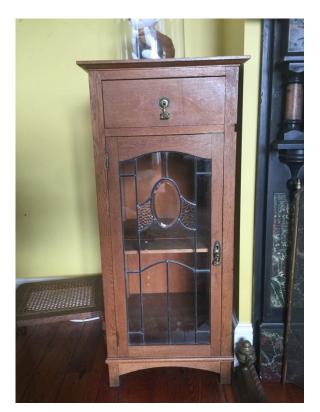

\$100

Occasional Table - good condition

W-910, D-600, H-730

2 x lead light Cabinets - average condition

H -1040, W- 465, D-485

Cane Chair – average condition

\$30

\$50 each