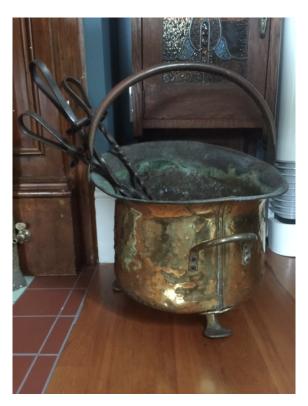

Brass Coal bucket \$50

Desk 5 drawers- good condition

H -770, D – 750, W- 1370

Small Desk – good condition

H-840, W- 820, D- 480 \$100

**Gold Pot plant stand** H – 100, Diameter -190 \$30

Wicker Rocking chair – Average condition