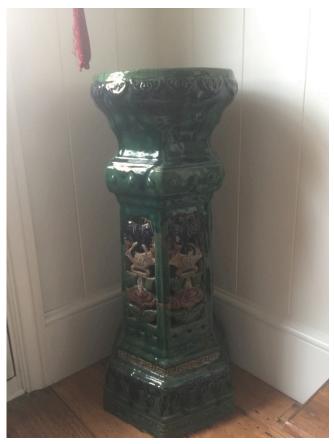

\$100 without bedding \$150 with bedding

Ceramic pot plant Stand -good condition

H -73, Diameter – 26

\$30

Occasional chair - good condition

\$50

2 Drawer Dresser with mirror – Good condition

H-780, w-700, D-375