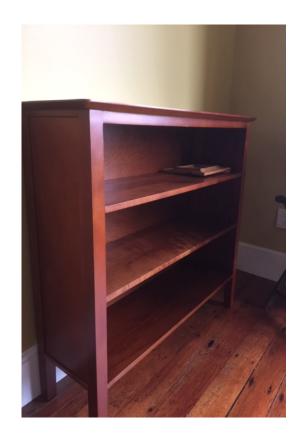

## Chest of drawers - 5 drawers - good condition

H -960, W-960, D -490

\$100

Book case adjustable shelves – good condition

H- 990, W- 1160, D- 350 top, shelves 310

Book Case – average condition H- 1300, w-200, L- 1000 \$50