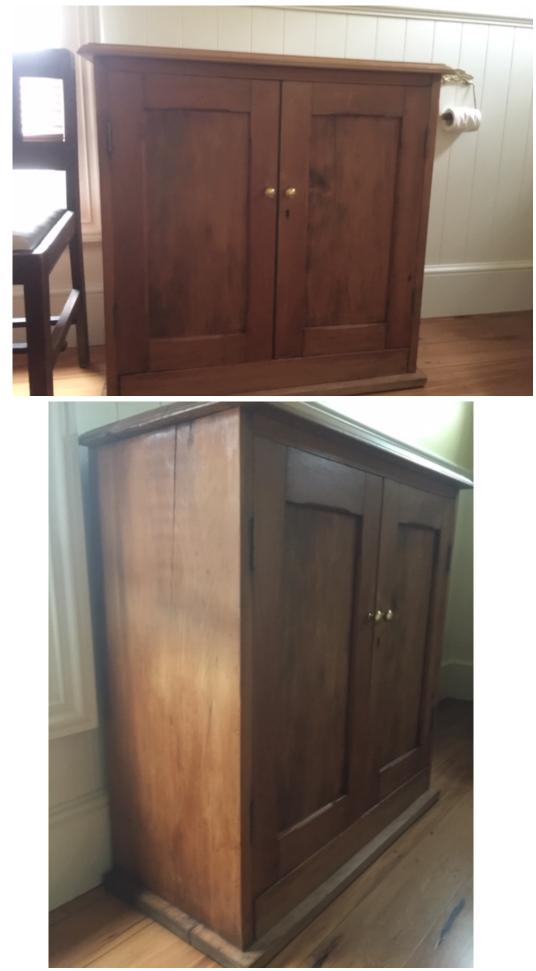

\$100 each

Kauri cabinet - rustic condition

H- 3850, w- 840, D 380

Chest of drawers 4 drawers – good condition

H 880, W- 1220, D -510