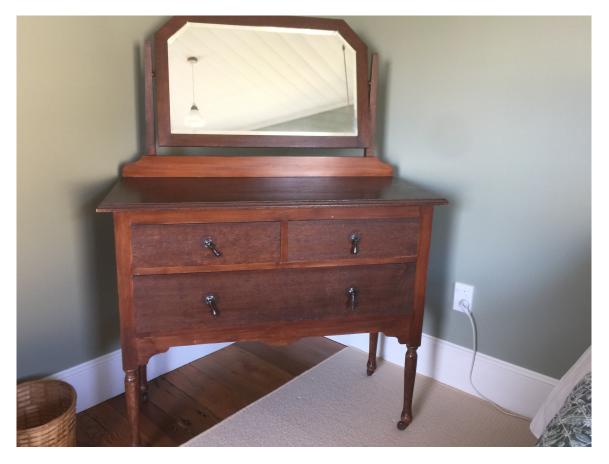

\$100 each



Kauri cabinet - rustic condition

H- 3850, w- 840, D 380





Chest of drawers 4 drawers – good condition

H 880, W- 1220, D -510





## Chest of drawers - 5 drawers - good condition

H -960, W-960, D -490

\$100



Book case adjustable shelves – good condition

H- 990, W- 1160, D- 350 top, shelves 310





Book Case – average condition H- 1300, w-200, L- 1000 \$50



Brass Coal bucket \$50



Desk 5 drawers- good condition

H -770, D – 750, W- 1370







Small Desk – good condition

H-840, W- 820, D- 480 \$100





**Gold Pot plant stand** H – 100, Diameter -190 \$30





Wicker Rocking chair – Average condition





## Trundle Bed

With legs folded H -130, L-1830, w- 900

With mattress H- 270 \$75



Desk 4 drawers – reasonably good condition H-750, D-680, w- 1360 \$125



2 Drawer Dresser with mirror- Reasonably good condition

H-870, D- 480, W- 1050 \$100